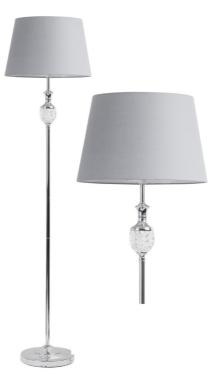

## Polished Chrome with Moulded Glass Detail Floor Lamp with Grey Shade

#### **DIMENSION DATA**

- Height 1580mm
- Diameter 400mm
- Weight 3.6kg

#### SPECIFICATION

- · Manufacturer warranty for 2 years from date of purchase
- · Polished chrome plate with crystal effect glass detail and grey cotton
- IP20
- Lampholder On/Off Switch
- · Class II Double Insulated, No Earth
- 240V
- Assembly required? Yes
- CE Marking, UKCA Marking, Energy Efficient, Energy Saving