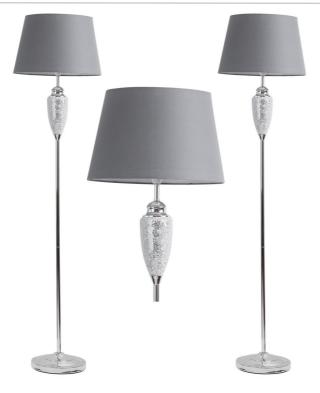

# firstchoicelighting<sup>®</sup>

Pair of Mirrored Crackle Glass Floor Lamp with Grey Shades

## FCL-80888X2

Pair of Mirrored Crackle Glass Floor Lamp with Grey Shades