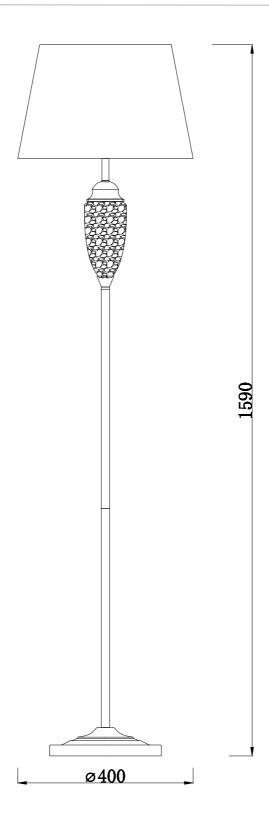

x B22 BC (required)
- Lamp direction Indirect
- Lamp shape Standard
- Non-dimmable
- Energy range: A++, A+, A, B, C, D, E

#### **DIMENSION DATA**

- Height 1590mm
- Diameter 400mm
- Weight 4kg

#### SPECIFICATION

- · Manufacturer warranty for 2 years from date of purchase
- · Polished chrome plate with mirrored crackle glass detail and grey cotton
- IP20
- · Lampholder On/Off Switch
- · Class II Double Insulated, No Earth
- 240V
- · Assembly required? Yes
- · Polished chrome with mirrored crackle glass detail
- CE Marking, Energy Efficient, Energy Saving

### CERTIFICATION



#### CONTACT

www.firstchoicelighting.co.uk

**ISSUE DATE** 14/12/2020

info@firstchoicelighting.co.uk

## FCL-80888X2

Pair of Mirrored Crackle Glass Floor Lamp with Grey Shades

# firstchoicelighting<sup>®</sup>



### CERTIFICATION



#### CONTACT

www.firstchoicelighting.co.uk

**ISSUE DATE** 14/12/2020

info@firstchoicelighting.co.uk