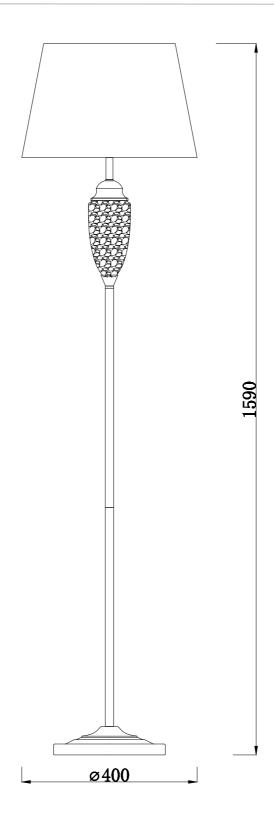

E DATA**

- 40W Max B22 BC (required)
- · Lamp direction Indirect
- Lamp shape Standard
- Non-dimmable
- Energy range: A++, A+, A, B, C, D, E

#### **DIMENSION DATA**

- Height 1590mm
- Diameter 400mm
- · Weight 4kg

#### **SPECIFICATION**

- Manufacturer warranty for 2 years from date of purchase
- · Polished chrome plate with mirrored crackle glass detail and grey cotton
- IP20
- · Lampholder On/Off Switch
- Class II Double Insulated, No Earth
- 240V
- · Assembly required? Yes
- Polished chrome with mirrored crackle glass detail
- CE Marking, Energy Efficient, Energy Saving

#### **CERTIFICATION**

















www.firstchoicelighting.co.uk

info@firstchoicelighting.co.uk

**ISSUE DATE** 14/12/2020 PAGE 1

# firstchoice**lighting**®

Mirrored Crackle Glass Floor Lamp with Grey Shade



### **CERTIFICATION**













www.firstchoicelighting.co.uk

info@firstchoicelighting.co.uk

**ISSUE DATE** 14/12/2020 PAGE 2