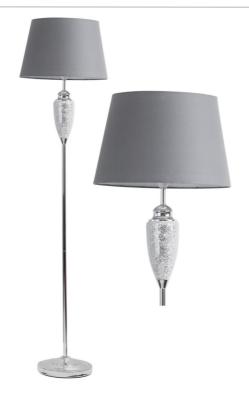

## firstchoicelighting<sup>®</sup>

Mirrored Crackle Glass Floor Lamp with Grey Shade

#### **DIMENSION DATA**

- Height 1590mm
- Diameter 400mm
- · Weight 4kg

#### **SPECIFICATION**

- Manufacturer warranty for 2 years from date of purchase
- · Polished chrome plate with mirrored crackle glass detail and grey cotton
- IP20
- · Lampholder On/Off Switch
- Class II Double Insulated, No Earth
- 240V
- · Assembly required? Yes
- Polished chrome with mirrored crackle glass detail
- CE Marking, Energy Efficient, Energy Saving