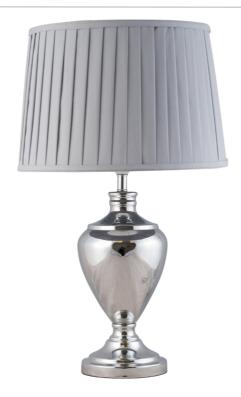

## firstchoicelighting<sup>®</sup>

58cm Urn Style Table Lamp in Polished Chrome with Grey Pleated Shade

#### **SPECIFICATION**

- Manufacturer warranty for 2 years from date of purchase
- · Polished chrome plate and grey cotton
- IP20
- · Lampholder On/Off Switch
- · Class II Double Insulated, No Earth
- Assembly required? No
- Polished Chrome with Grey Pleated Shade
- CE Marking, Energy Efficient, Energy Saving