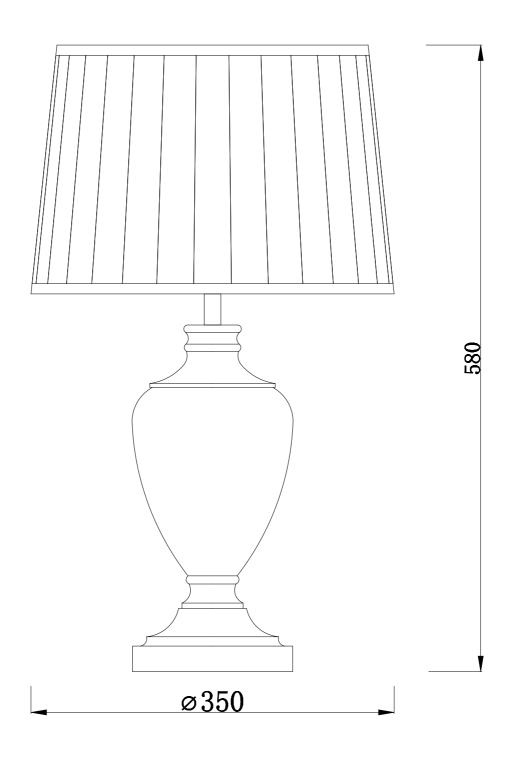

Pleated Shade



#### **LIGHT SOURCE DATA**

- 40W Max B22 BC (required)
- · Lamp direction Indirect
- Lamp shape Standard
- Non-dimmable
- Energy range: A++, A+, A, B, C, D, E

#### **DIMENSION DATA**

- Height 580mm
- Diameter 350mm
- · Weight 2.08kg

#### **SPECIFICATION**

- Manufacturer warranty for 2 years from date of purchase
- · Polished chrome plate and grey cotton
- IP20
- · Lampholder On/Off Switch
- · Class II Double Insulated, No Earth
- Assembly required? No
- Polished Chrome with Grey Pleated Shade
- CE Marking, Energy Efficient, Energy Saving

#### **CERTIFICATION**















www.firstchoicelighting.co.uk

info@firstchoicelighting.co.uk

**ISSUE DATE** 14/12/2020 PAGE 1

# firstchoice**lighting**®

58cm Urn Style Table Lamp in Polished Chrome with Grey Pleated Shade



### **CERTIFICATION**











CONTACT

www.firstchoicelighting.co.uk info@firstchoicelighting.co.uk

**ISSUE DATE** 14/12/2020 PAGE 2