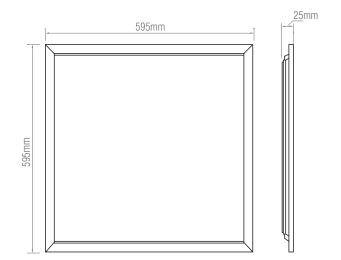

## 81024 Stratus 4000K

## FEATURES

- 3 years (2 years + 1 year) extended warranty
- White & opal plastic finish
- Constructed from aluminium alloy & steel & polystyrene

40W

4000

• IP40