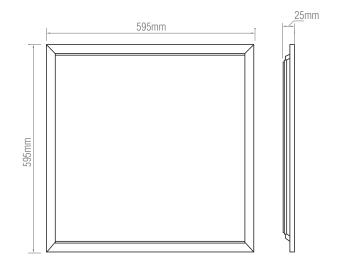

## 81025 Stratus 6000K

## FEATURES

- 5 years (2 years + 3 years) extended warranty
- White & opal plastic finish
- Constructed from aluminium alloy & steel & polystyrene

40W

• IP40