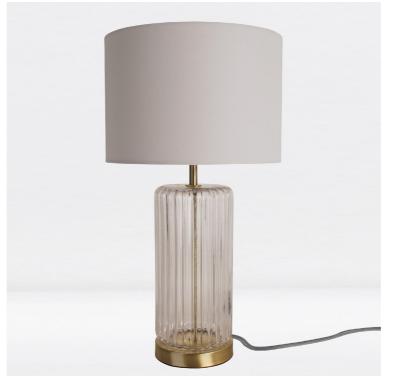

# firstchoicelighting<sup>®</sup>

Fluted Design Table Lamp Finished in Clear Glass and Bronze Effect Colour with Ivory Woven Cylinder Fabric Shade

#### SPECIFICATION

- · Manufacturer warranty for 2 years from date of purchase
- Bronze plate with clear glass detail and ivory cotton
- IP20
- · Lampholder On/Off Switch
- · Class II Double Insulated, No Earth
- 240V
- Assembly required? No
- UKCA & CE Marking, Energy Efficient, Energy Saving