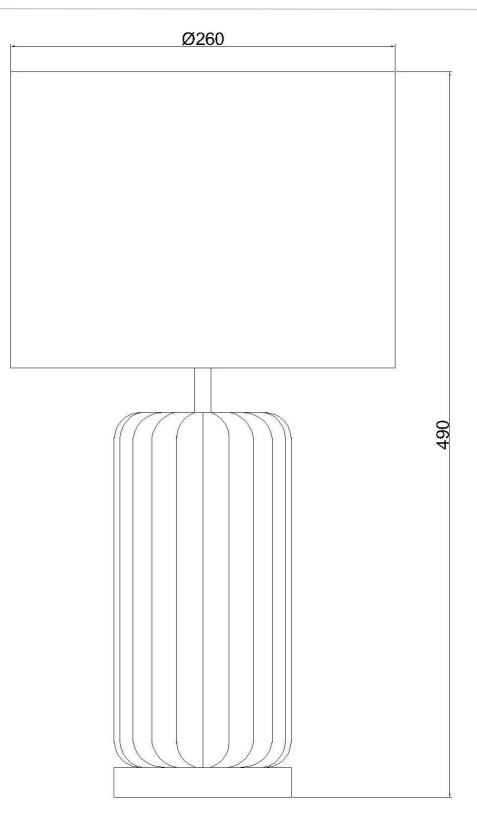

Colour with Ivory Woven Cylinder Fabric Shade



# LIGHT SOURCE DATA

- 60W Max B22 BC (required)
- Lamp direction Indirect
- Lamp shape Standard
- Non-dimmable
- Energy range: A++, A+, A, B, C, D, E

## DIMENSION DATA

- Height 490mm
- Diameter 260mm
- Weight 1.89kg

#### SPECIFICATION

- · Manufacturer warranty for 2 years from date of purchase
- Bronze plate with clear glass detail and ivory cotton
- IP20
- · Lampholder On/Off Switch
- · Class II Double Insulated, No Earth
- 240V
- Assembly required? No
- UKCA & CE Marking, Energy Efficient, Energy Saving

CERTIFICATION



### CONTACT

www.firstchoicelighting.co.uk

**ISSUE DATE** 06/05/2021

info@firstchoicelighting.co.uk

Fluted Design Table Lamp Finished in Clear Glass and Bronze Effect Colour with Ivory Woven Cylinder Fabric Shade



CERTIFICATION



CONTACT

www.firstchoicelighting.co.uk

**ISSUE DATE** 06/05/2021

info@firstchoicelighting.co.uk