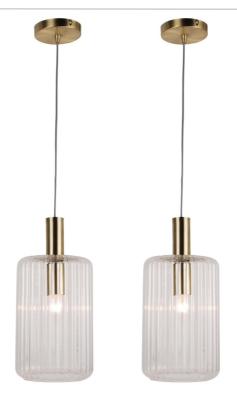

# FCL-81063X2

Set of 2 Fluted Glass Design Pendant Fitting Finished with Clear Glass and Bronze Effect Colour

### **DIMENSION DATA**

- Height 400 1000mm
- Diameter 160mm
- Weight 2.12kg

#### **SPECIFICATION**

- Manufacturer warranty for 2 years from date of purchase
- · Bronze plate and clear glass
- IP20
- No
- · Class I Single Insulated, Earthed
- 240V
- Assembly required? No
- CE Marking, UKCA Marking, Energy Efficient, Energy Saving