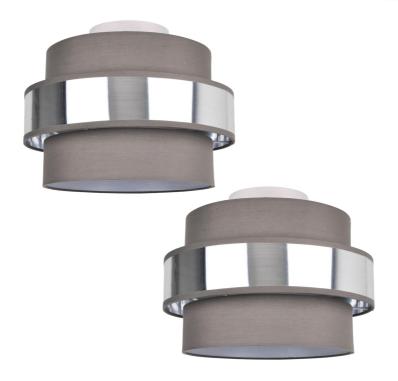

# FCL-81072X2FL

Pair of 2 Tier Grey Fabric & Brushed Silver Plated Banded Ceiling Flush Shade

### **SPECIFICATION**

- Manufacturer warranty for 2 years from date of purchase
- Polished chrome plate and grey cotton with brushed silver banding detail
- IP20
- No
- · Class I Single Insulated, Earthed
- 240V
- Assembly required? No
- CE Marking, UKCA Marking, Energy Efficient, Energy Saving