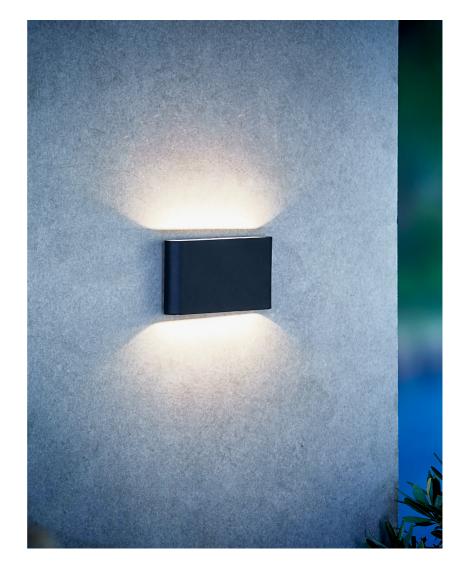

Kinver is a super slim and elegant wall light for outdoor use. Lights both upwards and downwards, creating a beautiful light effect that is ideal for the driveway or the main entrance. Kinver is supplied with an integrated LED light source with a low energy consumption and a long lifespan. Nordlux offers a 5-year LED guarantee.

Brightness of light (Lumen): 285 Color Temperature (K): 3000

Ra-value: 80 Lifetime (h): 25000 Beam Angle (°): 336 Energy Class: E Actual Watt (W): 8.5

• Super slim design • Lights both up and down • 5 year LED guarantee