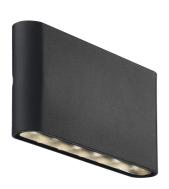

## KINVER | WALL LIGHT | BLACK

Kinver is a super slim and elegant wall light for outdoor use. Lights both upwards and downwards, creating a beautiful light effect that is ideal for the driveway or the main entrance. Kinver is supplied with an integrated LED light source with a low energy consumption and a long lifespan. Nordlux offers a 5-year LED guarantee.