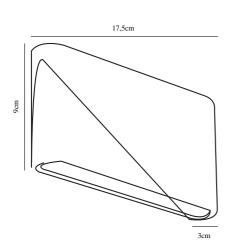

Color: Black

Height (cm): 9 Width (cm): 17.5 Lenght (cm): 17.5 Projection (cm): 3

EAN: 5701581342880 TUN: 1850699 Item Number: 84181003 Pcs Per Master Carton: 3 Sales Box Height (cm): 10 Sales Box Width(cm): 4.5 Sales Box Depth (cm): 18 Sales Box Volume m³: 0.0008 Product net weight (kg): 0.47