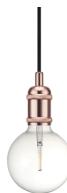

## AVRA | PENDANT | COPPER

84800030

nordlux®

Voltage (V): 230 Volt IP degree: IP20 Maximum bulb wattage (W): 60W Class (Class 1, Class 2, Class 3): Class 2 (Double isolated) Bulb base: E27 Dimmerable: Yes with compatible bulb

Primary material: Metal Color of the cable: Black Length of the cable (cm): 200 Surface material of the cable: Textile Is the cable replaceable: False Color: Copper

Height (cm): 10.2

EAN: 5701581345881 TUN: 1850661 Item Number: 84800030 Pcs Per Master Carton: 3 Sales Box Height (cm): 10 Sales Box Width(cm): 12 Sales Box Depth (cm): 15 Sales Box Volume m<sup>3</sup> : 0.0018 Product net weight (kg): 0.22

## • Industrial style • Design your own luminaire with a decorative bulb

A suspension pendant in patinated look from the Avra series. Avra is suitable for all interiors, and comes with a black fabric cord that provides an elegant finish on the suspension. Used without a shade with a large decorative bulb, it is ideal for many locations, including the hallway or in groups above the dining table.