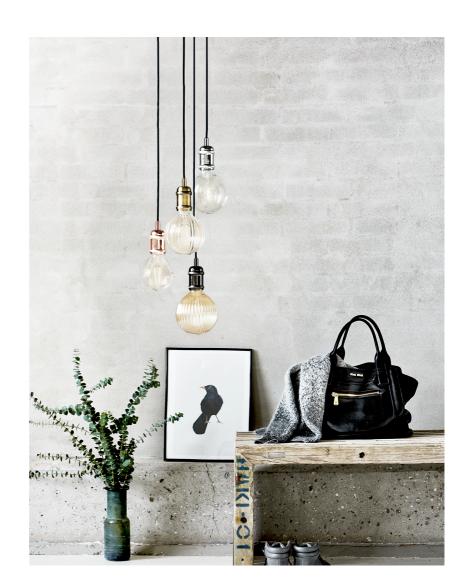

## • Industrial style • Design your own luminaire with a decorative bulb

A suspension pendant in patinated look from the Avra series. Avra is suitable for all interiors, and comes with a black fabric cord that provides an elegant finish on the suspension. Used without a shade with a large decorative bulb, it is ideal for many locations, including the hallway or in groups above the dining table.