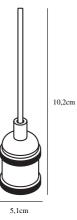

Primary material: Metal Color of the cable: Black Length of the cable (cm): 200 Surface material of the cable: Textile Is the cable replaceable: False Color: Copper

Height (cm): 10.2

EAN: 5701581345881 TUN: 1850661 Item Number: 84800030 Pcs Per Master Carton: 3 Sales Box Height (cm): 10 Sales Box Width(cm): 12 Sales Box Depth (cm): 15 Sales Box Volume m<sup>3</sup> : 0.0018 Product net weight (kg): 0.22