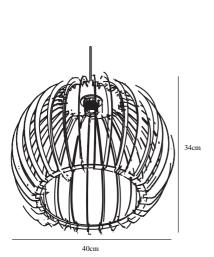

Plastic

Is the cable replaceable: False

Color: Nature

Height (cm): 34

Shade Diameter (cm): 40

EAN: 5701581346482 TUN: 1850669

Item Number: 84843014

Pcs Per Master Carton: 3