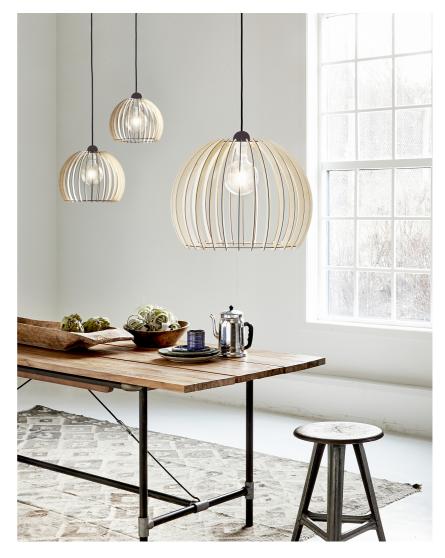

Pendant light in a graphic design, with a shade composed of wooden slats providing pleasant light distribution. When the light bulb is visible between the slats, it is recommended to supply the light with a decorative bulb. The light is ideal over the kitchen or dining table - the light bulb is not included.