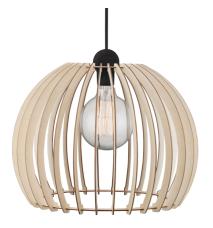

## CHINO 40 | PENDANT | NATURE

Pendant light in a graphic design, with a shade composed of wooden slats providing pleasant light distribution. When the light bulb is visible between the slats, it is recommended to supply the light with a decorative bulb. The light is ideal over the kitchen or dining table - the light bulb is not included.