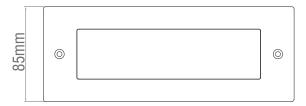

Product Weight (KG): 0.61

Cut-out (mm): H65 x W215 Minimum Cavity Depth (mm): 102.5 Terminal Block: 2-way fast fix

Class: 2