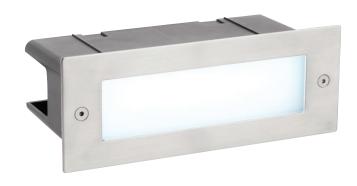

#### **FEATURES**

- 3 years (2 years + 1 year) extended warranty
- Marine grade brushed stainless steel & frosted PC finish
- Constructed from marine grade stainless steel (316)
   & polycarbonate
- Dimmable with SaxbySmart app, Google Home & Amazon Alexa
- Suitable for location in or near a marine environment
- IP44
- RGB

#### **SPEC DATA**

Product Wattage: 3.5W
Energy Rating: A++
Power Factor: 0.5
Lifetime (Hours): 25000
Driver Type: 12V DC 5W
Product Voltage: 220-240V
Herts: 50/60
Surge Protection (KV): 1

Operating Temp.: -20 to 40 Degree