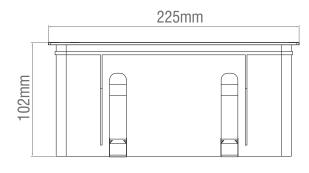

Product Weight (KG): 0.61

Cut-out (mm): H65 x W215 Minimum Cavity Depth (mm): 102.5 Terminal Block: 2-way fast fix

Class: 2