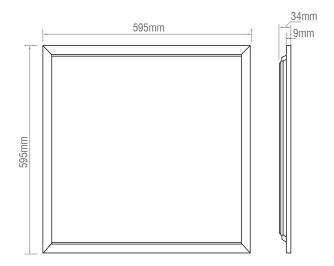

Driver Type: Constant Current 1000mA

Product Voltage: 220-240 Herts: 50/60

Surge Protection (KV): 1

Operating Temp: -10 to 40 Degree

IP Rating: 40
Product Weight (KG): 1.5
Class: 2