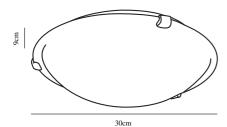

Primary material: Glass Secondary material: Metal Color of the Glass: Alabaster

white Color: White Shade Diameter (cm): 30 Projection (cm): 9

EAN: 5708839013332 TUN: 5692985 Item Number: 92746001 Pcs Per Master Carton: 3 Sales Box Height (cm): 10 Sales Box Width(cm): 20 Sales Box Depth (cm): 32 Sales Box Volume m³: 0.0064 Product net weight (kg): 0.965