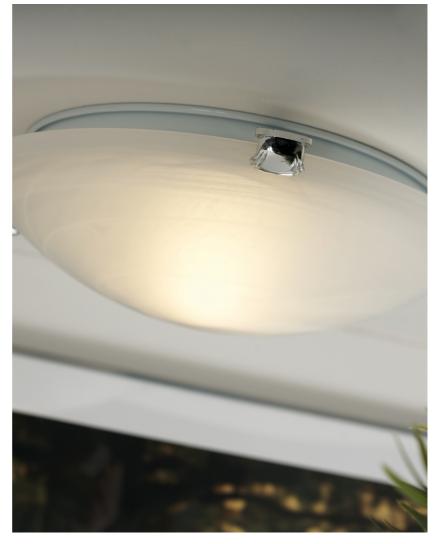

## • Minimalist and classic design

A classic ceiling light from Nordlux that can be mounted both on the wall and the ceiling. The ceiling light is equipped with an alabaster white shade, which provides a beautiful and evocative lighting. The light has a simple look and will therefore fit into most spaces and homes.