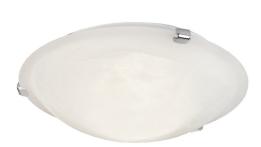

Primary material: Glass Secondary material: Metal Color of the Glass: Alabaster

white Color: White Shade Diameter (cm): 30 Projection (cm): 9

EAN: 5708839013332 TUN: 5692985 Item Number: 92746001 Pcs Per Master Carton: 3 Sales Box Height (cm): 10 Sales Box Width(cm): 20 Sales Box Depth (cm): 32 Sales Box Volume m³: 0.0064 Product net weight (kg): 0.965

## • Minimalist and classic design

A classic ceiling light from Nordlux that can be mounted both on the wall and the ceiling. The ceiling light is equipped with an alabaster white shade, which provides a beautiful and evocative lighting. The light has a simple look and will therefore fit into most spaces and homes.