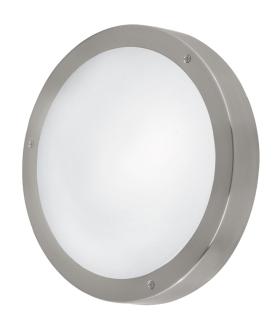

## 94121 **VENTO 1**

#### **Dimensions**

| Article Diameter (in mm) | 285           |
|--------------------------|---------------|
| Net Weight (in kg)       | 1.56 Kilogram |
| Article Overhang (in mm) | 80            |

#### Material & Colour

| Enclosure Material   | stainless steel |
|----------------------|-----------------|
| Enclosure Colour     | stainless steel |
| Glass/Shade Material | glass           |
| Glass/Shade Colour   | white painted   |