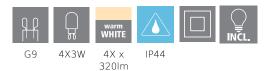

## **Technical Information**

| Protection Degree | IP44             |
|-------------------|------------------|
| Protection Class  | 2                |
| Mains Voltage     | 220-240V,50/60Hz |
| Operation Voltage | 220-240V,50/60Hz |
| max. Wattage (1)  | 4X3W             |

## Illuminant 1

| Socket Type (1)                         | G9                                                |
|-----------------------------------------|---------------------------------------------------|
| Illuminant Type (1)                     | G9-LED                                            |
| Illuminant incl. (1)                    | Inclusive                                         |
| Energy efficiency class (EEI)           | F                                                 |
| Info changeability[]light source/driver | LED exchangeable by customers, no driver included |