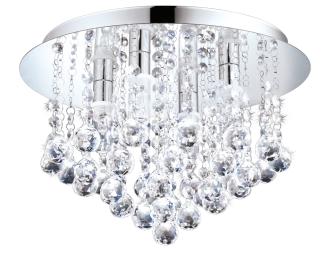

# 94878 ALMONTE

#### **General Information**

| Material number | 94878         |
|-----------------|---------------|
| Туре            | ceiling light |
| Product segment | Indoor        |
| Theme           | Bath          |

### Dimensions

| Article Height (in mm)   | 230           |
|--------------------------|---------------|
| Article Diameter (in mm) | 350           |
| Net Weight (in kg)       | 3.23 Kilogram |

#### Material & Colour

| Enclosure Material   | steel           |
|----------------------|-----------------|
| Enclosure Colour     | chrome          |
| Glass/Shade Material | brilliant glass |
| Glass/Shade Colour   | clear           |