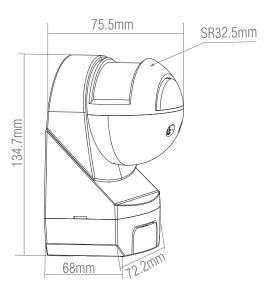

## **SPEC DATA**

Detection Range: Detection Distance: Time Delay:

Rated Load:

| Ambient Light:          |
|-------------------------|
| Detection Moving Speed: |
| Product Voltage:        |
| Power Frequency:        |
| Operating Temp.:        |
| Working Humidity:       |
| IP Rating:              |
| Product Weight (KG):    |
| Installation Height:    |
|                         |

Terminal Block: Class: Standby Mode: 180° / 360° Max.12m (<24°C) Min.10sec ± 3sec Max.15min±2min Max. 2000W (incandescent lamp) 1000W (energy-saving lamp/LED lamp) <10Lux~2000Lux (adjustable) 0.6-1.5m/s 220-240V 50-60Hz  $-20 \sim +40^{\circ}C$ <93%RH 54 0.15 1.8-2.5m wall mount 2.2-4m ceiling mount 2-way 2 0.6-0.8W