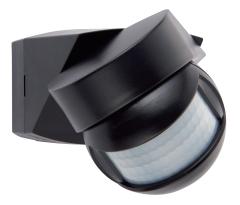

## 95283 PIR Detector IP54 3-in-1

## FEATURES

- 2 years warranty
- Black PC finish
- Constructed from polycarbonate & pmma plastic
- Complete with built in PIR
- Two detectors
- Three versatile installation options: wall mounted; ceiling mounted; corner mounted