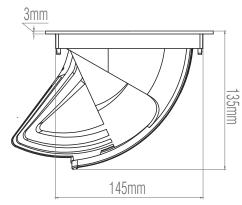

Driver Type: Constant current 900mA

Product Voltage: 220-240V Herts: 50/60

Operating Temp.: -20 to 40 Degree

IP Rating: 20
Cut out: Ø145mm
Minimum Cavity Depth: 135mm
Product Weight (KG): 1.109
Terminal Block: 2 way
Class: 2