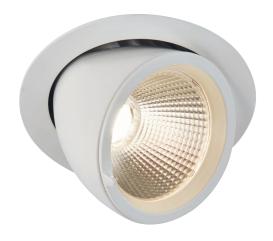

# **Axial Round**

#### **FEATURES**

- 5 years (2 years + 3 years) extended warranty
- Matt white & clear PC finish
- Constructed from die cast aluminium alloy & polycarbonate
- Adjustable
- 355° rotation and 60° tilt