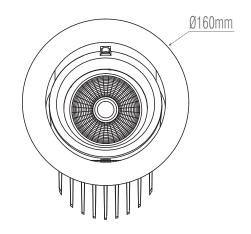

#### **SPEC DATA**

36W Product Wattage: Product Lumen: 3600 Lumen/W: 100 Kelvin: 3000K Energy Rating: D Dimmable: No Beam Angle: 240 Power Factor: 0.95 80 CRI: Lifetime (Hours): 30000 LED Type: COB SDCM: 6 Driver Brand: Eagerise

Driver Type: Constant current 900mA

Product Voltage: 220-240V Herts: 50/60

Operating Temp.: -20 to 40 Degree

IP Rating: 20
Cut out: Ø145mm
Minimum Cavity Depth: 135mm
Product Weight (KG): 1.109
Terminal Block: 2 way
Class: 2