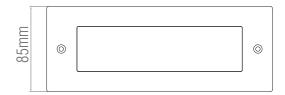

## **SPEC DATA**

| Lamp Specification:        | 3.5W             |
|----------------------------|------------------|
| Kelvin:                    | Blue             |
| Dimmable:                  | No               |
| Beam Angle:                | 83°              |
| Power Factor:              | 0.44             |
| Lifetime (Hours):          | 25000            |
| LED chip:                  | San'an           |
| Product Voltage:           | 220-240V         |
| Herts:                     | 50/60            |
| Surge Protection (KV):     | 1                |
| Operating Temp.:           | -20 to 40 Degree |
| Product Weight (KG):       | 0.61             |
| Cut-out (mm):              | H:65 x W:215     |
| Minimum Cavity Depth (mm): | 102.5            |
| Cable Length (m):          | 0.2m             |
| Cable Length (m):          | 0.2m             |
| Cable Spec.:               | H05RN-F          |
| Class:                     | 2                |