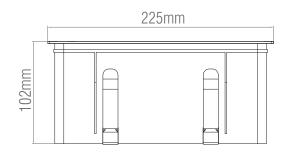

## **SPEC DATA**

| Lamp Specification:        | 3.5W             |
|----------------------------|------------------|
| Kelvin:                    | Blue             |
| Dimmable:                  | No               |
| Beam Angle:                | 83°              |
| Power Factor:              | 0.44             |
| Lifetime (Hours):          | 25000            |
| LED chip:                  | San'an           |
| Product Voltage:           | 220-240V         |
| Herts:                     | 50/60            |
| Surge Protection (KV):     | 1                |
| Operating Temp.:           | -20 to 40 Degree |
| Product Weight (KG):       | 0.61             |
| Cut-out (mm):              | H:65 x W:215     |
| Minimum Cavity Depth (mm): | 102.5            |
| Cable Length (m):          | 0.2m             |
| Cable Length (m):          | 0.2m             |
| Cable Spec.:               | H05RN-F          |
| Class:                     | 2                |