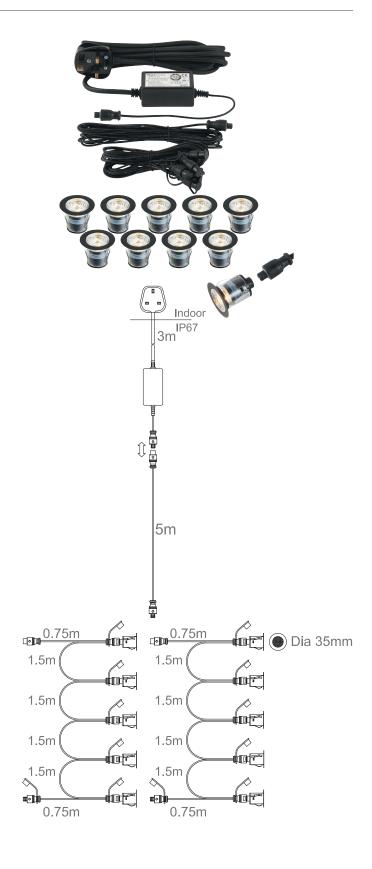

## **FEATURES**

- 5 years (2 years + 3 years) extended warranty
- · Textured black & clear PC finish
- Constructed from stainless steel (304) & polycarbonate
- Super bright SMD LED technology
- · Innovative new fitting method
- Improved lens design
- · Complete with LED driver
- IP67
- Kit includes: 10 x 0.75W LED heads, 15W driver, 5m extension cable, 2 x 5 way looms & 3 pin plug

Driver Type: Constant voltage 12V

Product Voltage: 220-240V Herts: 50/60 Surge Protection (KV): 1

Operating Temp.: -20 to 40 Degree

Product Weight (KG): 1.00
Cut-out Dia(mm): 25
Minimum Cavity Depth (mm): 80
Cable Length (m): 3

Cable Spec.: H05RN-F

Class: 3