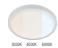

## **SPEC DATA**

Product Wattage: 24W
Product Lumen: 2760
Lumen/W: 115

Kelvin: 3000/4000/6000K

SDCM: 6
CRI: 80
Dimmable: No
Lifetime (Hours): 30000
Beam Angle: 110°
Power Factor: 0.9

Driver Type: Constant Current 115mA