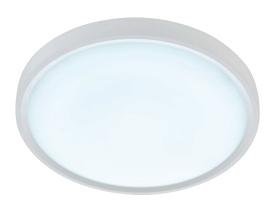

## **Nimbus CCT**

## **FEATURES**

- 3 years (2 years + 1 year) extended warranty
- Opal PC finish
- Constructed from abs plastic & polycarbonate & steel
- Suitable for bathroom zone 2
- Suitable for bathroom zone 1 if used in conjunction with a 30MA RCD
- Can be wall mounted
- Twist & click installation
- IP44
- Supplied with blue/red/yellow rings which can be clipped on the reverse of the fitting to give a coloured halo effect