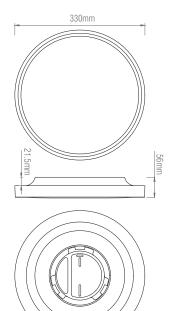

## **SPEC DATA**

Product Wattage: 24W
Product Lumen: 2760
Lumen/W: 115

Kelvin: 3000/4000/6000K

SDCM: 6
CRI: 80
Dimmable: No
Lifetime (Hours): 30000
Beam Angle: 110°
Power Factor: 0.9

Driver Type: Constant Current 115mA

Energy Rating: D
Product Voltage: 220-240V
Herts: 50/60
Surge Protection (KV): 1.5

Operating Temp.: -20 to 40 Degree

IK Rating: 08 Product Weight (KG): 1.00

Terminal Block: Rotate fast fix

Class: 2