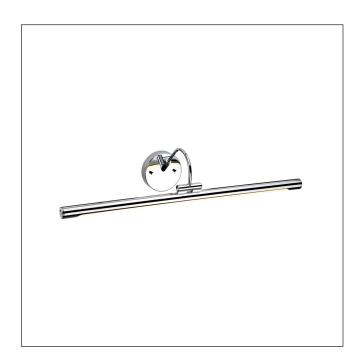

## MODEL: Alton 1 Light Large LED Picture Light

The LED Alton picture light range designed by Elstead is a transitionally styled product suitable for most décors. Coming in two sizes and a range of both traditional and modern finishes, this adjustable LED fitting also offers an ample light output that will bring the best out of your photographs and artworks.

| 1. Stock Code                   | ALTON-PL-L-PC            | 16. Overall Depth (mm)         | 211mm                    |
|---------------------------------|--------------------------|--------------------------------|--------------------------|
| 2. Product Type                 | Picture Light            | 17. Minimum Drop (mm)          |                          |
| 4. Family                       | Alton                    | 18. Maximum Drop (mm)          |                          |
| 5. Finish                       | Polished Chrome          | 19. Chain/extension rods       |                          |
| 6. IP Rating                    |                          | 20. Ceiling Pan Width/Diameter |                          |
| 7. Class                        | Class I                  | 21. Net Weight (kg)            | 0.83                     |
| 8. Voltage                      | 220-240v 50hz            | 22. Gross Weight (kg)          | 0.92                     |
| 9. Max. Wattage                 | 11.6W                    | 23. Back Plate Height (mm)     |                          |
| 10. Lamp Holder Type            | Integrated LED           | 24. Back Plate Width (mm)      | Ø127mm                   |
| 11. No. of Lamps                | 1                        | 25. Base Plate Projection (mm) | 32.5mm                   |
| 12. Lamp Supplied               | 1 x 11.6W Integrated LED | 26. Build Materials            | Steel, Polycarbonate     |
| 13. Lumen Output                | 983Lm                    | 27. Box Dimensions             | 73 x 25.4 x 15.9cm       |
| 14. Overall Width-Diameter (mm) | 674mm                    | 28. Barcode                    | 5024005312611            |
| 15. Overall Height (mm)         | 169mm                    | 29. Guarantee                  | general 2 year guarantee |