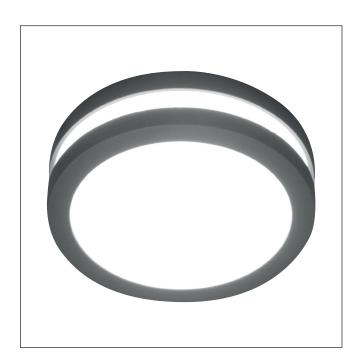

## MODEL: Ano 1 Light Wall/Ceiling Lantern

These compact size fittings allow for great flexibility in lighting your outdoor environment. Their minimalist design makes them well suited to be used in multiples to light stairs, walkways and building exteriors. Fittings are made from cast aluminium and finished in Graphite. Come with GX53 lamps included.

| 1. Stock Code                   | ANO-1W             | 16. Overall Depth (mm)         | 52mm                                |
|---------------------------------|--------------------|--------------------------------|-------------------------------------|
| 2. Product Type                 | Outdoor Wall Light | 17. Minimum Drop (mm)          |                                     |
| 4. Family                       | Ano                | 18. Maximum Drop (mm)          |                                     |
| 5. Finish                       | Graphite           | 19. Chain/extension rods       |                                     |
| 6. IP Rating                    | IP54               | 20. Ceiling Pan Width/Diameter |                                     |
| 7. Class                        | Class I            | 21. Net Weight (kg)            | 0.45                                |
| 8. Voltage                      | 220-240v 50hz      | 22. Gross Weight (kg)          | 0.5                                 |
| 9. Max. Wattage                 | 5.7W LED           | 23. Back Plate Height (mm)     |                                     |
| 10. Lamp Holder Type            | GX53               | 24. Back Plate Width (mm)      |                                     |
| 11. No. of Lamps                | 1                  | 25. Base Plate Projection (mm) |                                     |
| 12. Lamp Supplied               | 1 x 9W LED GX53    | 26. Build Materials            | Cast Aluminium & Polycarbonate      |
| 13. Lumen Output                | 600Lm              | 27. Box Dimensions             | 15 x 15 x 7cm                       |
| 14. Overall Width-Diameter (mm) | 140mm              | 28. Barcode                    | 5024005373810                       |
| 15. Overall Height (mm)         | 140mm              | 29. Guarantee                  | led module and pir sensor guarantee |