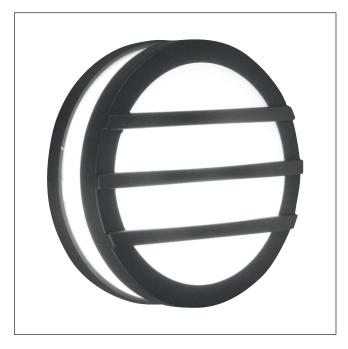

## MODEL: Ano 1 Light Wall/Ceiling Lantern

These compact size fittings allow for great flexibility in lighting your outdoor environment. Their minimalist design makes them well suited to be used in multiples to light stairs, walkways and building exteriors. Fittings are made from cast aluminium and finished in Graphite. Come with GX53 lamps included.

| 1. Stock Code                   | ANO-2W             | 16. Overall Depth (mm)         | 57mm                                     |
|---------------------------------|--------------------|--------------------------------|------------------------------------------|
| 2. Product Type                 | Outdoor Wall Light | 17. Minimum Drop (mm)          |                                          |
| 4. Family                       | Ano                | 18. Maximum Drop (mm)          |                                          |
| 5. Finish                       | Graphite           | 19. Chain/extension rods       |                                          |
| 6. IP Rating                    | IP54               | 20. Ceiling Pan Width/Diameter |                                          |
| 7. Class                        | Class I            | 21. Net Weight (kg)            | 1.17                                     |
| 8. Voltage                      | 220-240v 50hz      | 22. Gross Weight (kg)          | 1.3                                      |
| 9. Max. Wattage                 | 5.7W LED           | 23. Back Plate Height (mm)     |                                          |
| 10. Lamp Holder Type            | GX53               | 24. Back Plate Width (mm)      |                                          |
| 11. No. of Lamps                | 1                  | 25. Base Plate Projection (mm) |                                          |
| 12. Lamp Supplied               | 1 x 9W LED GX53    | 26. Build Materials            | Cast Aluminium & Polycarbonate           |
| 13. Lumen Output                | 600Lm              | 27. Box Dimensions             | 14.5 x 6.5 x 15cm                        |
| 14. Overall Width-Diameter (mm) | 140mm              | 28. Barcode                    | 5024005373919                            |
| 15. Overall Height (mm)         | 140mm              | 29. Guarantee                  | led module and pir sensor guar-<br>antee |