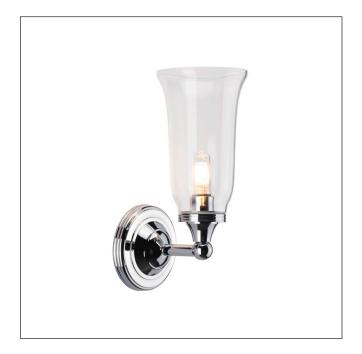

## MODEL: Austen 1 Light Wall Light

These classically designed products are manufactured to the highest standards and will give many years of service due to the quality solid brass materials used. Featuring a variety of styles and glass designs, these fittings are available in a mix of Polished Chrome, Polished Nickel, and Polished Brass finishes. All of the fittings are IP44 rated, and come supplied with LED G9 lamps.

| 1. Stock Code                   | BATH-AUSTEN2-PC | 16. Overall Depth (mm)         | 155mm                    |
|---------------------------------|-----------------|--------------------------------|--------------------------|
| 2. Product Type                 | Wall Light      | 17. Minimum Drop (mm)          |                          |
| 4. Family                       | Austen          | 18. Maximum Drop (mm)          |                          |
| 5. Finish                       | Polished Chrome | 19. Chain/extension rods       |                          |
| 6. IP Rating                    | IP44            | 20. Ceiling Pan Width/Diameter |                          |
| 7. Class                        | Class I         | 21. Net Weight (kg)            | 1.44                     |
| 8. Voltage                      | 220-240v 50hz   | 22. Gross Weight (kg)          | 1.6                      |
| 9. Max. Wattage                 | 3W LED          | 23. Back Plate Height (mm)     | 110mm                    |
| 10. Lamp Holder Type            | G9              | 24. Back Plate Width (mm)      | 110mm                    |
| 11. No. of Lamps                | 1               | 25. Base Plate Projection (mm) | 15mm                     |
| 12. Lamp Supplied               | 1 x 3W LED G9   | 26. Build Materials            | Brass, Glass             |
| 13. Lumen Output                | 300Lm           | 27. Box Dimensions             | 28 x 26 x 36cm           |
| 14. Overall Width-Diameter (mm) | 140mm           | 28. Barcode                    | 5024005206002            |
| 15. Overall Height (mm)         | 300mm           | 29. Guarantee                  | general 2 year guarantee |