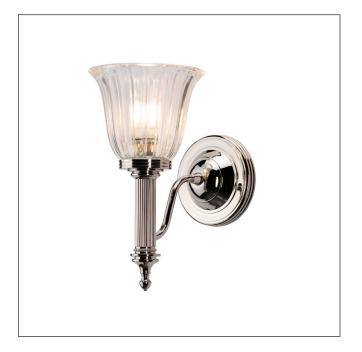

## MODEL: Carroll 1 Light

These classically designed products are manufactured to the highest standards and will give many years of service due to the quality solid brass materials used. Featuring a variety of styles and glass designs, these fittings are available in a mix of Polished Chrome, Polished Nickel, and Polished Brass finishes. All of the fittings are IP44 rated, and come supplied with LED G9 lamps.

| 1. Stock Code                   | BATH-CARROLL1-PN | 16. Overall Depth (mm)         | 212mm                    |
|---------------------------------|------------------|--------------------------------|--------------------------|
| 2. Product Type                 | Wall Light       | 17. Minimum Drop (mm)          |                          |
| 4. Family                       | Carroll          | 18. Maximum Drop (mm)          |                          |
| 5. Finish                       | Polished Nickel  | 19. Chain/extension rods       |                          |
| 6. IP Rating                    | IP44             | 20. Ceiling Pan Width/Diameter |                          |
| 7. Class                        | Class I          | 21. Net Weight (kg)            | 1.6                      |
| 8. Voltage                      | 220-240v 50hz    | 22. Gross Weight (kg)          | 1.78                     |
| 9. Max. Wattage                 | 3W LED           | 23. Back Plate Height (mm)     | 120mm                    |
| 10. Lamp Holder Type            | G9               | 24. Back Plate Width (mm)      | 120mm                    |
| 11. No. of Lamps                | 1                | 25. Base Plate Projection (mm) | 40mm                     |
| 12. Lamp Supplied               | 1 x 3W LED G9    | 26. Build Materials            | Brass, Glass             |
| 13. Lumen Output                | 300Lm            | 27. Box Dimensions             | 45 x 29 x 28cm           |
| 14. Overall Width-Diameter (mm) | 139mm            | 28. Barcode                    | 5024005210504            |
| 15. Overall Height (mm)         | 261mm            | 29. Guarantee                  | general 2 year guarantee |