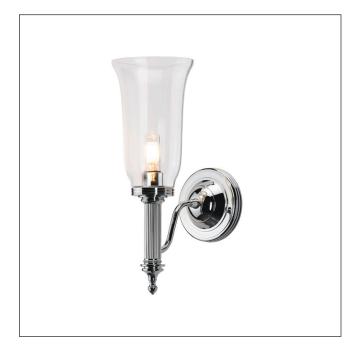

## MODEL: Carroll 1 Light

These classically designed products are manufactured to the highest standards and will give many years of service due to the quality solid brass materials used. Featuring a variety of styles and glass designs, these fittings are available in a mix of Polished Chrome, Polished Nickel, and Polished Brass finishes. All of the fittings are IP44 rated, and come supplied with LED G9 lamps.

| 1. Stock Code                   | BATH-CARROLL2-PC | 16. Overall Depth (mm)         | 220mm                    |
|---------------------------------|------------------|--------------------------------|--------------------------|
| 2. Product Type                 | Wall Light       | 17. Minimum Drop (mm)          |                          |
| 4. Family                       | Carroll          | 18. Maximum Drop (mm)          |                          |
| 5. Finish                       | Polished Chrome  | 19. Chain/extension rods       |                          |
| 6. IP Rating                    | IP44             | 20. Ceiling Pan Width/Diameter |                          |
| 7. Class                        | Class I          | 21. Net Weight (kg)            | 1.64                     |
| 8. Voltage                      | 220-240v 50hz    | 22. Gross Weight (kg)          | 1.82                     |
| 9. Max. Wattage                 | 3W LED           | 23. Back Plate Height (mm)     | 120mm                    |
| 10. Lamp Holder Type            | G9               | 24. Back Plate Width (mm)      | 120mm                    |
| 11. No. of Lamps                | 1                | 25. Base Plate Projection (mm) | 40mm                     |
| 12. Lamp Supplied               | 1 x 3W LED G9    | 26. Build Materials            | Brass, Glass             |
| 13. Lumen Output                | 300Lm            | 27. Box Dimensions             | 45 x 29 x 28cm           |
| 14. Overall Width-Diameter (mm) | 120mm            | 28. Barcode                    | 5024005210207            |
| 15. Overall Height (mm)         | 345mm            | 29. Guarantee                  | general 2 year guarantee |