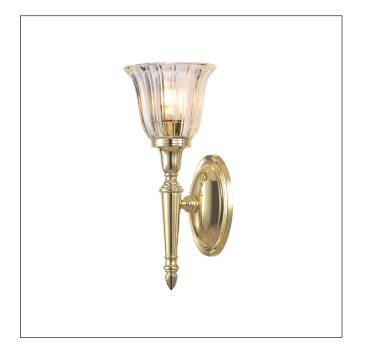

## MODEL: Dryden 1 Light Wall Light

These classically designed products are manufactured to the highest standards and will give many years of service due to the quality solid brass materials used. Featuring a variety of styles and glass designs, these fittings are available in a mix of Polished Chrome, Polished Nickel, and Polished Brass finishes. All of the fittings are IP44 rated, and come supplied with LED G9 lamps.

| 1. Stock Code                   | BATH-DRYDEN1-PB | 16. Overall Depth (mm)         | 140mm                    |
|---------------------------------|-----------------|--------------------------------|--------------------------|
| 2. Product Type                 | Wall Light      | 17. Minimum Drop (mm)          |                          |
| 4. Family                       | Dryden          | 18. Maximum Drop (mm)          |                          |
| 5. Finish                       | Polished Brass  | 19. Chain/extension rods       |                          |
| 6. IP Rating                    | IP44            | 20. Ceiling Pan Width/Diameter |                          |
| 7. Class                        | Class I         | 21. Net Weight (kg)            | 1.75                     |
| 8. Voltage                      | 220-240v 50hz   | 22. Gross Weight (kg)          | 1.94                     |
| 9. Max. Wattage                 | 3W LED          | 23. Back Plate Height (mm)     | 140mm                    |
| 10. Lamp Holder Type            | G9              | 24. Back Plate Width (mm)      | 105mm                    |
| 11. No. of Lamps                | 1               | 25. Base Plate Projection (mm) | 40mm                     |
| 12. Lamp Supplied               | 1 x 3W LED G9   | 26. Build Materials            | Brass, Glass             |
| 13. Lumen Output                | 300Lm           | 27. Box Dimensions             | 34 x 35 x 25cm           |
| 14. Overall Width-Diameter (mm) | 140mm           | 28. Barcode                    | 5024005212706            |
| 15. Overall Height (mm)         | 330mm           | 29. Guarantee                  | general 2 year guarantee |