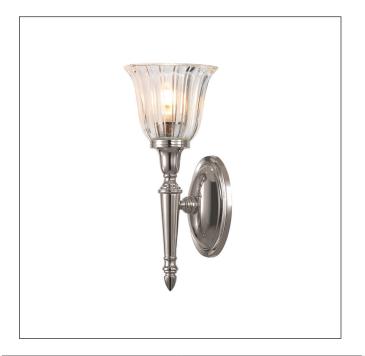

## MODEL: Dryden 1 Light Wall Light

These classically designed products are manufactured to the highest standards and will give many years of service due to the quality solid brass materials used. Featuring a variety of styles and glass designs, these fittings are available in a mix of Polished Chrome, Polished Nickel, and Polished Brass finishes. All of the fittings are IP44 rated, and come supplied with LED G9 lamps.

| 1. Stock Code                   | BATH-DRYDEN1-PN | 16. Overall Depth (mm)         | 140mm                    |
|---------------------------------|-----------------|--------------------------------|--------------------------|
| 2. Product Type                 | Wall Light      | 17. Minimum Drop (mm)          |                          |
| 4. Family                       | Dryden          | 18. Maximum Drop (mm)          |                          |
| 5. Finish                       | Polished Nickel | 19. Chain/extension rods       |                          |
| 6. IP Rating                    | IP44            | 20. Ceiling Pan Width/Diameter |                          |
| 7. Class                        | Class I         | 21. Net Weight (kg)            | 1.75                     |
| 8. Voltage                      | 220-240v 50hz   | 22. Gross Weight (kg)          | 1.94                     |
| 9. Max. Wattage                 | 3W LED          | 23. Back Plate Height (mm)     | 140mm                    |
| 10. Lamp Holder Type            | G9              | 24. Back Plate Width (mm)      | 105mm                    |
| 11. No. of Lamps                | 1               | 25. Base Plate Projection (mm) | 40mm                     |
| 12. Lamp Supplied               | 1 x 3W LED G9   | 26. Build Materials            | Brass, Glass             |
| 13. Lumen Output                | 300Lm           | 27. Box Dimensions             | 34 x 35 x 25cm           |
| 14. Overall Width-Diameter (mm) | 140mm           | 28. Barcode                    | 5024005211808            |
| 15. Overall Height (mm)         | 330mm           | 29. Guarantee                  | general 2 year guarantee |