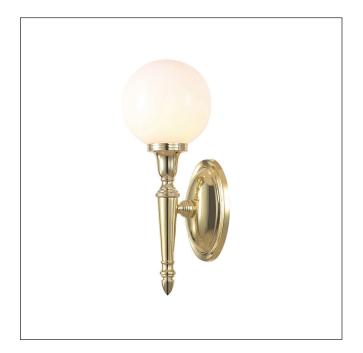

## MODEL: Dryden 1 Light Wall Light

These classically designed products are manufactured to the highest standards and will give many years of service due to the quality solid brass materials used. Featuring a variety of styles and glass designs, these fittings are available in a mix of Polished Chrome, Polished Nickel, and Polished Brass finishes. All of the fittings are IP44 rated, and come supplied with LED G9 lamps.

| 1. Stock Code                   | BATH-DRYDEN4-PB | 16. Overall Depth (mm)         | 135mm                    |
|---------------------------------|-----------------|--------------------------------|--------------------------|
| 2. Product Type                 | Wall Light      | 17. Minimum Drop (mm)          |                          |
| 4. Family                       | Dryden          | 18. Maximum Drop (mm)          |                          |
| 5. Finish                       | Polished Brass  | 19. Chain/extension rods       |                          |
| 6. IP Rating                    | IP44            | 20. Ceiling Pan Width/Diameter |                          |
| 7. Class                        | Class I         | 21. Net Weight (kg)            | 1.6                      |
| 8. Voltage                      | 220-240v 50hz   | 22. Gross Weight (kg)          | 1.78                     |
| 9. Max. Wattage                 | 3W LED          | 23. Back Plate Height (mm)     | 140mm                    |
| 10. Lamp Holder Type            | G9              | 24. Back Plate Width (mm)      | 105mm                    |
| 11. No. of Lamps                | 1               | 25. Base Plate Projection (mm) | 40mm                     |
| 12. Lamp Supplied               | 1 x 3W LED G9   | 26. Build Materials            | Brass, Glass             |
| 13. Lumen Output                | 300Lm           | 27. Box Dimensions             | 34 x 35 x 25cm           |
| 14. Overall Width-Diameter (mm) | 130mm           | 28. Barcode                    | 5024005213109            |
| 15. Overall Height (mm)         | 350mm           | 29. Guarantee                  | general 2 year guarantee |