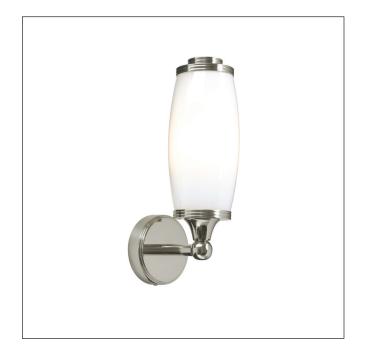

## MODEL: Eliot 1 Light Wall Light

These classically designed products are manufactured to the highest standards and will give many years of service due to the quality solid brass materials used. Featuring a variety of styles and glass designs, these fittings are available in a mix of Polished Chrome, Polished Nickel, and Polished Brass finishes. All of the fittings are IP44 rated, and come supplied with LED G9 lamps.

| 1. Stock Code                   | BATH-ELIOT1-PN  | 16. Overall Depth (mm)         | 130mm                    |
|---------------------------------|-----------------|--------------------------------|--------------------------|
| 2. Product Type                 | Wall Light      | 17. Minimum Drop (mm)          |                          |
| 4. Family                       | Eliot           | 18. Maximum Drop (mm)          |                          |
| 5. Finish                       | Polished Nickel | 19. Chain/extension rods       |                          |
| 6. IP Rating                    | IP44            | 20. Ceiling Pan Width/Diameter |                          |
| 7. Class                        | Class I         | 21. Net Weight (kg)            | 1.83                     |
| 8. Voltage                      | 220-240v 50hz   | 22. Gross Weight (kg)          | 2.03                     |
| 9. Max. Wattage                 | 3W LED          | 23. Back Plate Height (mm)     | 100mm                    |
| 10. Lamp Holder Type            | G9              | 24. Back Plate Width (mm)      | 100mm                    |
| 11. No. of Lamps                | 1               | 25. Base Plate Projection (mm) | 30mm                     |
| 12. Lamp Supplied               | 1 x 3W LED G9   | 26. Build Materials            | Aluminium, Glass         |
| 13. Lumen Output                | 300Lm           | 27. Box Dimensions             | 48 x 29 x 18.5cm         |
| 14. Overall Width-Diameter (mm) | 470mm           | 28. Barcode                    | 5024005213406            |
| 15. Overall Height (mm)         | 95mm            | 29. Guarantee                  | general 2 year guarantee |