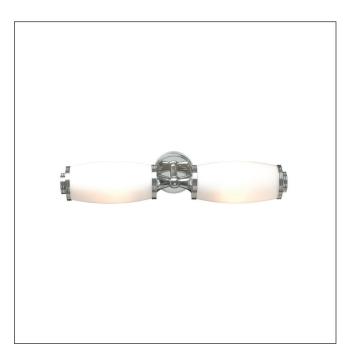

## MODEL: Eliot 2 Light Wall Light

These classically designed products are manufactured to the highest standards and will give many years of service due to the quality solid brass materials used. Featuring a variety of styles and glass designs, these fittings are available in a mix of Polished Chrome, Polished Nickel, and Polished Brass finishes. All of the fittings are IP44 rated, and come supplied with LED G9 lamps.

| 1. Stock Code                   | BATH-ELIOT2-PC  | 16. Overall Depth (mm)         | 130mm                    |
|---------------------------------|-----------------|--------------------------------|--------------------------|
| 2. Product Type                 | Wall Light      | 17. Minimum Drop (mm)          |                          |
| 4. Family                       | Eliot           | 18. Maximum Drop (mm)          |                          |
| 5. Finish                       | Polished Chrome | 19. Chain/extension rods       |                          |
| 6. IP Rating                    | IP44            | 20. Ceiling Pan Width/Diameter |                          |
| 7. Class                        | Class I         | 21. Net Weight (kg)            | 1.83                     |
| 8. Voltage                      | 220-240v 50hz   | 22. Gross Weight (kg)          | 2.03                     |
| 9. Max. Wattage                 | 3W LED          | 23. Back Plate Height (mm)     | 100mm                    |
| 10. Lamp Holder Type            | G9              | 24. Back Plate Width (mm)      | 100mm                    |
| 11. No. of Lamps                | 2               | 25. Base Plate Projection (mm) | 30mm                     |
| 12. Lamp Supplied               | 2 x 3W LED G9   | 26. Build Materials            | Brass, Opal Glass        |
| 13. Lumen Output                | 300Lm each      | 27. Box Dimensions             | 48 x 29 x 18.5cm         |
| 14. Overall Width-Diameter (mm) | 470mm           | 28. Barcode                    | 5024005213604            |
| 15. Overall Height (mm)         | 95mm            | 29. Guarantee                  | general 2 year guarantee |