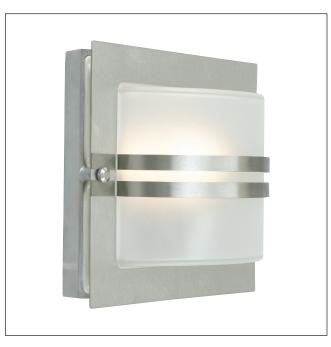

## MODEL: Bern 1 Light Wall Lantern - Stainless Steel With Frosted Glass

The Bern Art Deco style frosted glass outdoor wall lantern, with a square shaped wall mount and central bars creating a soft glow surrounding the wall light. Square fascia and two bars curving around the frosted glass lens. A perfect choice for the Art Deco themed home. A quality IP54 rated outdoor lighting produced by Norlys. Made from stainless steel with 10 year warranty.