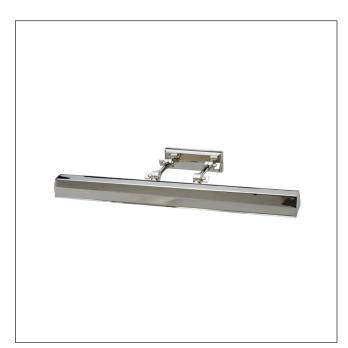

## MODEL: Chawton Large Picture Light

Chawton picture lights are designed by Elstead Lighting and have adjustable knuckle joints to allow directional light to make the most of your precious art and family portraits. Available in small, medium and large sizes and five finishes in order to suit a wide variety of rooms.

| 1. Stock Code                   | CHAWTON-PLL-PN  | 16. Overall Depth (mm)         | 186mm                    |
|---------------------------------|-----------------|--------------------------------|--------------------------|
| 2. Product Type                 | Picture Light   | 17. Minimum Drop (mm)          |                          |
| 4. Family                       | Chawton         | 18. Maximum Drop (mm)          |                          |
| 5. Finish                       | Polished Nickel | 19. Chain/extension rods       |                          |
| 6. IP Rating                    |                 | 20. Ceiling Pan Width/Diameter |                          |
| 7. Class                        | Class I         | 21. Net Weight (kg)            | 1.58                     |
| 8. Voltage                      | 220-240v 50hz   | 22. Gross Weight (kg)          | 1.75                     |
| 9. Max. Wattage                 | 40W             | 23. Back Plate Height (mm)     | 168mm                    |
| 10. Lamp Holder Type            | E14             | 24. Back Plate Width (mm)      | 60mm                     |
| 11. No. of Lamps                | 4               | 25. Base Plate Projection (mm) | 20mm                     |
| 12. Lamp Supplied               | No              | 26. Build Materials            | Steel                    |
| 13. Lumen Output                |                 | 27. Box Dimensions             | 13.5 x 72 x 33cm         |
| 14. Overall Width-Diameter (mm) | 652mm           | 28. Barcode                    | 5024005308812            |
| 15. Overall Height (mm)         | 119mm           | 29. Guarantee                  | general 2 year guarantee |