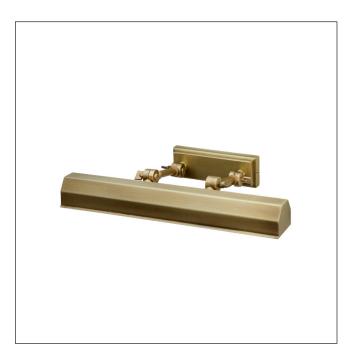

## MODEL: Chawton Medium Picture 2 Light

Chawton picture lights are designed by Elstead Lighting and have adjustable knuckle joints to allow directional light to make the most of your precious art and family portraits. Available in small, medium and large sizes and five finishes in order to suit a wide variety of rooms.

| 1. Stock Code                   | CHAWTON-PLM-AB | 16. Overall Depth (mm)         | 186mm                    |
|---------------------------------|----------------|--------------------------------|--------------------------|
| 2. Product Type                 | Picture Light  | 17. Minimum Drop (mm)          |                          |
| 4. Family                       | Chawton        | 18. Maximum Drop (mm)          |                          |
| 5. Finish                       | Aged Brass     | 19. Chain/extension rods       |                          |
| 6. IP Rating                    |                | 20. Ceiling Pan Width/Diameter |                          |
| 7. Class                        | Class I        | 21. Net Weight (kg)            | 1.26                     |
| 8. Voltage                      | 220-240v 50hz  | 22. Gross Weight (kg)          | 1.4                      |
| 9. Max. Wattage                 | 40\V           | 23. Back Plate Height (mm)     | 168mm                    |
| 10. Lamp Holder Type            | E14            | 24. Back Plate Width (mm)      | 60mm                     |
| 11. No. of Lamps                | 2              | 25. Base Plate Projection (mm) | 20mm                     |
| 12. Lamp Supplied               | No             | 26. Build Materials            | Steel                    |
| 13. Lumen Output                |                | 27. Box Dimensions             | 14.5 x 46.5 x 32.5cm     |
| 14. Overall Width-Diameter (mm) | 402mm          | 28. Barcode                    | 5024005308911            |
| 15. Overall Height (mm)         | 119mm          | 29. Guarantee                  | general 2 year guarantee |