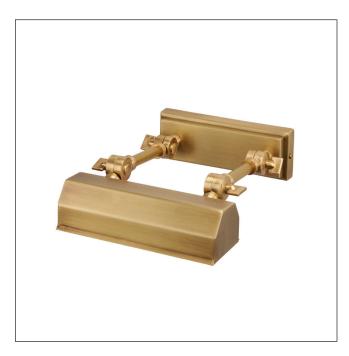

## MODEL: Chawton Small Picture Light

Chawton picture lights are designed by Elstead Lighting and have adjustable knuckle joints to allow directional light to make the most of your precious art and family portraits. Available in small, medium and large sizes and five finishes in order to suit a wide variety of rooms.

| 1. Stock Code                   | CHAWTON-PLS-AB | 16. Overall Depth (mm)         | 186mm                    |
|---------------------------------|----------------|--------------------------------|--------------------------|
| 2. Product Type                 | Picture Light  | 17. Minimum Drop (mm)          |                          |
| 4. Family                       | Chawton        | 18. Maximum Drop (mm)          |                          |
| 5. Finish                       | Aged Brass     | 19. Chain/extension rods       |                          |
| 6. IP Rating                    |                | 20. Ceiling Pan Width/Diameter |                          |
| 7. Class                        | Class I        | 21. Net Weight (kg)            | 0.9                      |
| 8. Voltage                      | 220-240v 50hz  | 22. Gross Weight (kg)          | 1                        |
| 9. Max. Wattage                 | 40W            | 23. Back Plate Height (mm)     | 168mm                    |
| 10. Lamp Holder Type            | E14            | 24. Back Plate Width (mm)      | 60mm                     |
| 11. No. of Lamps                | 1              | 25. Base Plate Projection (mm) | 20mm                     |
| 12. Lamp Supplied               | No             | 26. Build Materials            | Steel                    |
| 13. Lumen Output                |                | 27. Box Dimensions             | 14.5 x 32.5 x 26.5cm     |
| 14. Overall Width-Diameter (mm) | 182mm          | 28. Barcode                    | 5024005309413            |
| 15. Overall Height (mm)         | 119mm          | 29. Guarantee                  | general 2 year guarantee |