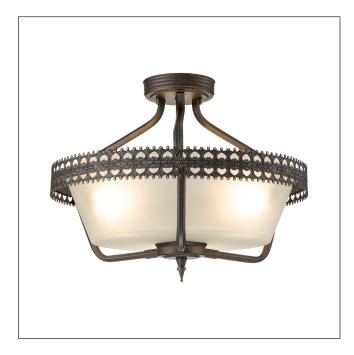

## MODEL: Crown 3 Light Semi-Flush/Pendant

The Crown range designed by Elstead Lighting is inspired by royal regalia and imagery from the UK royal heritage. Key features of the metal-work include unique hexagonal tubing and detailed fretwork bands, finished with a grey hand painted finish that includes a subtle water droplet effect. The range also benefits from compact heights, ideal for properties with lower ceilings.

| 1. Stock Code                   | CROWN-SF           | 16. Overall Depth (mm)         |                          |
|---------------------------------|--------------------|--------------------------------|--------------------------|
| 2. Product Type                 | Ceiling Semi-Flush | 17. Minimum Drop (mm)          | 530mm                    |
| 4. Family                       | Crown              | 18. Maximum Drop (mm)          | 2054mm                   |
| 5. Finish                       | Iron Gate          | 19. Chain/extension rods       | 1524mm of chain.         |
| 6. IP Rating                    |                    | 20. Ceiling Pan Width/Diameter | Ø128mm                   |
| 7. Class                        | Class I            | 21. Net Weight (kg)            | 4.95                     |
| 8. Voltage                      | 220-240v 50hz      | 22. Gross Weight (kg)          | 5.5                      |
| 9. Max. Wattage                 | 60W                | 23. Back Plate Height (mm)     |                          |
| 10. Lamp Holder Type            | E27                | 24. Back Plate Width (mm)      |                          |
| 11. No. of Lamps                | 3                  | 25. Base Plate Projection (mm) |                          |
| 12. Lamp Supplied               | No                 | 26. Build Materials            | Steel, Frosted Glass     |
| 13. Lumen Output                |                    | 27. Box Dimensions             | 50.2 x 50.2 x 38.7cm     |
| 14. Overall Width-Diameter (mm) | 438mm              | 28. Barcode                    | 5024005315513            |
| 15. Overall Height (mm)         | 356mm              | 29. Guarantee                  | general 2 year guarantee |