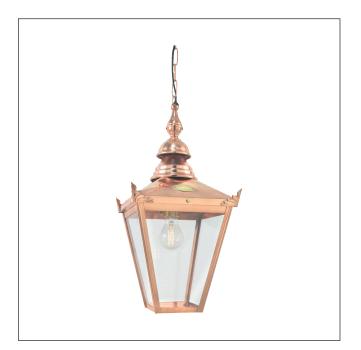

## MODEL: Chelsea 1 Light Chain Lantern

The Chelsea Copper Outdoor Lantern collection from Elstead Lighting looks like it belongs in that most exclusive of London boroughs, and you can see why. Handcrafted from copper which will naturally patina over time, the attention to detail and workmanship is clear to see, and is complemented by a clear polycarbonate lens. The brackets and posts supplied are made from aluminium and powder coated in black, with wonderfully elegant scrolling. The Chelsea range includes lantern heads, pedestals, half wall and wall, as well as a pendant and lamp post lantern, in a variety of sizes, so you can truly coordinate the lighting of your outdoor space. IP44 rated and manufactured by Norlys.

| 1. Stock Code                   | CS8-COPPER      | 16. Overall Depth (mm)         |                                             |
|---------------------------------|-----------------|--------------------------------|---------------------------------------------|
| 2. Product Type                 | Outdoor Hanging | 17. Minimum Drop (mm)          | 755mm                                       |
| 4. Family                       | Chelsea         | 18. Maximum Drop (mm)          | 1755mm                                      |
| 5. Finish                       | Copper          | 19. Chain/extension rods       |                                             |
| 6. IP Rating                    | IP44            | 20. Ceiling Pan Width/Diameter |                                             |
| 7. Class                        | Class II        | 21. Net Weight (kg)            | 3.73                                        |
| 8. Voltage                      | 220-240v 50hz   | 22. Gross Weight (kg)          | 4.14                                        |
| 9. Max. Wattage                 | 60W             | 23. Back Plate Height (mm)     |                                             |
| 10. Lamp Holder Type            | E27             | 24. Back Plate Width (mm)      |                                             |
| 11. No. of Lamps                | 1               | 25. Base Plate Projection (mm) |                                             |
| 12. Lamp Supplied               | No              | 26. Build Materials            | Copper, Clear Polycarbonate                 |
| 13. Lumen Output                |                 | 27. Box Dimensions             | 33 x 33 x 42cm                              |
| 14. Overall Width-Diameter (mm) | 250mm           | 28. Barcode                    | 5024005516002                               |
| 15. Overall Height (mm)         | 650mm           | 29. Guarantee                  | 10 year warranty against structural failure |