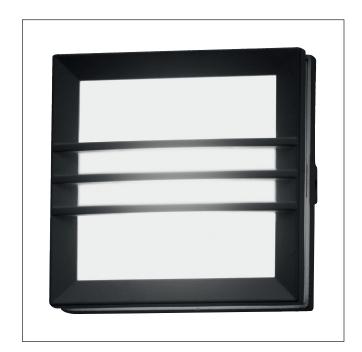

## MODEL: Egil 1 Light Wall/Ceiling Lantern

These compact size fittings allow for great flexibility in lighting your outdoor environment. Their minimalist design makes them well suited to be used in multiples to light stairs, walkways and building exteriors. Fittings are made from cast aluminium and finished in Graphite. GX53 lamps included.

| 1. Stock Code                   | EGIL-2W            | 16. Overall Depth (mm)         | 54mm                                |
|---------------------------------|--------------------|--------------------------------|-------------------------------------|
| 2. Product Type                 | Outdoor Wall Light | 17. Minimum Drop (mm)          |                                     |
| 4. Family                       | Egil               | 18. Maximum Drop (mm)          |                                     |
| 5. Finish                       | Graphite           | 19. Chain/extension rods       |                                     |
| 6. IP Rating                    | IP54               | 20. Ceiling Pan Width/Diameter |                                     |
| 7. Class                        | Class I            | 21. Net Weight (kg)            | 0.45                                |
| 8. Voltage                      | 220-240v 50hz      | 22. Gross Weight (kg)          | 0.5                                 |
| 9. Max. Wattage                 | 5.7W LED           | 23. Back Plate Height (mm)     |                                     |
| 10. Lamp Holder Type            | GX53               | 24. Back Plate Width (mm)      |                                     |
| 11. No. of Lamps                | 1                  | 25. Base Plate Projection (mm) |                                     |
| 12. Lamp Supplied               | 1 x 5.7W LED GX53  | 26. Build Materials            | Cast Aluminium & Polycarbonate      |
| 13. Lumen Output                | 600Lm              | 27. Box Dimensions             | 14.5 x 6.5 x 15cm                   |
| 14. Overall Width-Diameter (mm) | 140mm              | 28. Barcode                    | 5024005373612                       |
| 15. Overall Height (mm)         | 140mm              | 29. Guarantee                  | led module and pir sensor guarantee |