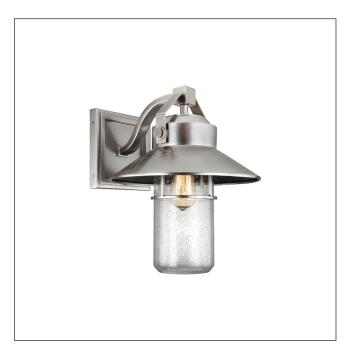

## MODEL: Boynton 1 Light Large Wall Lantern

Taking inspiration from both industrial and nautical design and boasting a new Painted Brushed Steel finish, the Boynton outdoor collection by Feiss makes a style statement that is equally suited for use indoors or out. Constructed of a weather resistant composite material for added strength, durability and longevity, the collection offers a 5-year warranty.

| 1. Stock Code                   | FE-BOYNTON2-L         | 16. Overall Depth (mm)         | 365mm                                                   |
|---------------------------------|-----------------------|--------------------------------|---------------------------------------------------------|
| 2. Product Type                 | Outdoor Wall Light    | 17. Minimum Drop (mm)          |                                                         |
| 4. Family                       | Boynton               | 18. Maximum Drop (mm)          |                                                         |
| 5. Finish                       | Painted Brushed Steel | 19. Chain/extension rods       |                                                         |
| 6. IP Rating                    | IP44                  | 20. Ceiling Pan Width/Diameter |                                                         |
| 7. Class                        | Class I               | 21. Net Weight (kg)            | 3.6                                                     |
| 8. Voltage                      | 220-240v 50hz         | 22. Gross Weight (kg)          | 4                                                       |
| 9. Max. Wattage                 | 60W                   | 23. Back Plate Height (mm)     | 175.5mm                                                 |
| 10. Lamp Holder Type            | E27                   | 24. Back Plate Width (mm)      | 175.5mm                                                 |
| 11. No. of Lamps                | 1                     | 25. Base Plate Projection (mm) | 30mm                                                    |
| 12. Lamp Supplied               | No                    | 26. Build Materials            | EPMM, Clear Seedy Glass                                 |
| 13. Lumen Output                |                       | 27. Box Dimensions             | 51.5 x 39 x 31cm                                        |
| 14. Overall Width-Diameter (mm) | 316mm                 | 28. Barcode                    | 5024005321712                                           |
| 15. Overall Height (mm)         | 390mm                 | 29. Guarantee                  | coastal collection 5 year anti cor-<br>rosion guarantee |