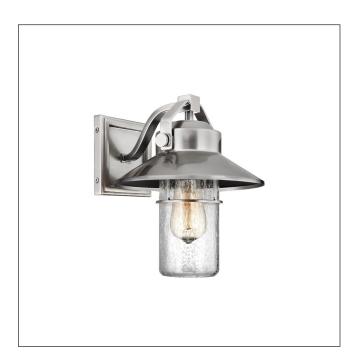

## MODEL: Boynton 1 Light Small Wall Lantern

Taking inspiration from both industrial and nautical design and boasting a new Painted Brushed Steel finish, the Boynton outdoor collection by Feiss makes a style statement that is equally suited for use indoors or out. Constructed of a weather resistant composite material for added strength, durability and longevity, the collection offers a 5-year warranty.

| 1. Stock Code                   | FE-BOYNTON2-S         | 16. Overall Depth (mm)         | 271mm                                              |
|---------------------------------|-----------------------|--------------------------------|----------------------------------------------------|
| 2. Product Type                 | Outdoor Wall Light    | 17. Minimum Drop (mm)          |                                                    |
| 4. Family                       | Boynton               | 18. Maximum Drop (mm)          |                                                    |
| 5. Finish                       | Painted Brushed Steel | 19. Chain/extension rods       |                                                    |
| 6. IP Rating                    | IP44                  | 20. Ceiling Pan Width/Diameter |                                                    |
| 7. Class                        | Class I               | 21. Net Weight (kg)            | 1.98                                               |
| 8. Voltage                      | 220-240v 50hz         | 22. Gross Weight (kg)          | 2.2                                                |
| 9. Max. Wattage                 | 60W                   | 23. Back Plate Height (mm)     | 127mm                                              |
| 10. Lamp Holder Type            | E27                   | 24. Back Plate Width (mm)      | 127mm                                              |
| 11. No. of Lamps                | 1                     | 25. Base Plate Projection (mm) | 26mm                                               |
| 12. Lamp Supplied               | No                    | 26. Build Materials            | Weather Resistant Composite,<br>Clear Seeded Glass |
| 13. Lumen Output                |                       | 27. Box Dimensions             | 32 x 40 x 26cm                                     |
| 14. Overall Width-Diameter (mm) | 229mm                 | 28. Barcode                    | 5024005321910                                      |
| 15. Overall Height (mm)         | 273mm                 | 29. Guarantee                  | coastal collection 5 year anti corrosion guarantee |