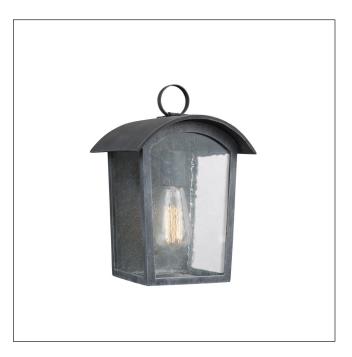

## MODEL: Hodges Small Wall Lantern

With a soft, updated approach to the Prairie design style, the Hodges outdoor collection has a simple yet refined farmhouse look. Great craftsmanship and technique is applied to bend the metal roofline and to create the loop at the crown. An Ash Black finish combined with Clear Seeded glass panels provides a warm welcome. Constructed of a weather resistant composite material for added strength, durability and longevity, the collection offers a 5-year warranty.