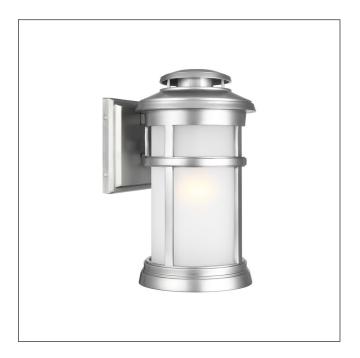

## MODEL: Newport 1 Light Wall Lantern

The Newport outdoor lanterns have a vented top inspired by lighthouse designs. Newport is available in either Painted Silver with Opal Etched glass or Antique Bronze with Clear Seeded glass. The lanterns are made of a unique synthetic composition that is tough enough to withstand harsh environmental conditions, making it a great choice for Coastal applications.

| 1. Stock Code                   | FE-NEWPORT-M-PBS      | 16. Overall Depth (mm)         | 226mm                                                            |
|---------------------------------|-----------------------|--------------------------------|------------------------------------------------------------------|
| 2. Product Type                 | Outdoor Wall Light    | 17. Minimum Drop (mm)          |                                                                  |
| 4. Family                       | Newport               | 18. Maximum Drop (mm)          |                                                                  |
| 5. Finish                       | Painted Brushed Steel | 19. Chain/extension rods       |                                                                  |
| 6. IP Rating                    | IP44                  | 20. Ceiling Pan Width/Diameter |                                                                  |
| 7. Class                        | Class I               | 21. Net Weight (kg)            | 2.25                                                             |
| 8. Voltage                      | 220-240v 50hz         | 22. Gross Weight (kg)          | 2.5                                                              |
| 9. Max. Wattage                 | 60W                   | 23. Back Plate Height (mm)     | 152mm                                                            |
| 10. Lamp Holder Type            | E27                   | 24. Back Plate Width (mm)      | 145mm                                                            |
| 11. No. of Lamps                | 1                     | 25. Base Plate Projection (mm) | 28mm                                                             |
| 12. Lamp Supplied               | no                    | 26. Build Materials            | Weather Resistant Composite,<br>Clear Seeded Glass or Opal Glass |
| 13. Lumen Output                |                       | 27. Box Dimensions             | 42 x 31 x 27.5cm                                                 |
| 14. Overall Width-Diameter (mm) | 191mm                 | 28. Barcode                    | 5024005681311                                                    |
| 15. Overall Height (mm)         | 329mm                 | 29. Guarantee                  | coastal collection 5 year anti cor-<br>rosion guarantee          |