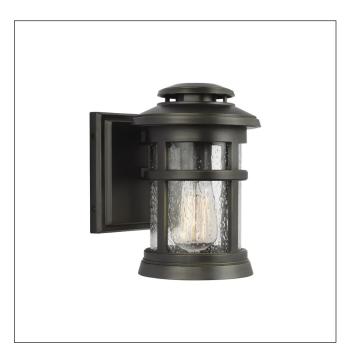

## MODEL: Newport 1 Light Wall Lantern

The Newport outdoor lanterns have a vented top inspired by lighthouse designs. Newport is available in either Painted Silver with Opal Etched glass or Antique Bronze with Clear Seeded glass. The lanterns are made of a unique synthetic composition that is tough enough to withstand harsh environmental conditions, making it a great choice for Coastal applications.

| 1. Stock Code                   | FE-NEWPORT-S-ANBZ  | 16. Overall Depth (mm)         | 193mm                                                   |
|---------------------------------|--------------------|--------------------------------|---------------------------------------------------------|
| 2. Product Type                 | Outdoor Wall Light | 17. Minimum Drop (mm)          |                                                         |
| 4. Family                       | Newport            | 18. Maximum Drop (mm)          |                                                         |
| 5. Finish                       | Antique Bronze     | 19. Chain/extension rods       |                                                         |
| 6. IP Rating                    | IP44               | 20. Ceiling Pan Width/Diameter |                                                         |
| 7. Class                        | Class I            | 21. Net Weight (kg)            | 1.62                                                    |
| 8. Voltage                      | 220-240v 50hz      | 22. Gross Weight (kg)          | 1.8                                                     |
| 9. Max. Wattage                 | 60W                | 23. Back Plate Height (mm)     | 152mm                                                   |
| 10. Lamp Holder Type            | E27                | 24. Back Plate Width (mm)      | 145mm                                                   |
| 11. No. of Lamps                | 1                  | 25. Base Plate Projection (mm) | 28mm                                                    |
| 12. Lamp Supplied               | no                 | 26. Build Materials            | Weather Resistant Composite,<br>Clear Seeded Glass      |
| 13. Lumen Output                |                    | 27. Box Dimensions             | 31 x 26.5 x 23.5cm                                      |
| 14. Overall Width-Diameter (mm) | 159mm              | 28. Barcode                    | 5024005681410                                           |
| 15. Overall Height (mm)         | 229mm              | 29. Guarantee                  | coastal collection 5 year anti cor-<br>rosion guarantee |