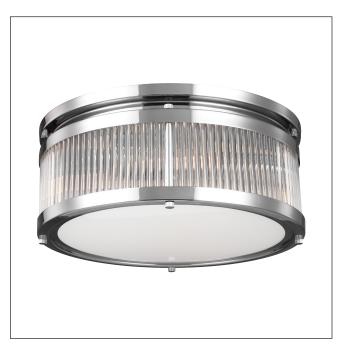

## MODEL: Paulson 3 Light Flush

The Paulson collection features vintage-inspired silhouettes with an updated, contemporary twist. Polished Chrome-finished components secure glass tube shades, which are created using rows of individual clear glass rods to softly diffuse the light. Paulson offers fixtures for every room in the house, should a coordinated design aesthetic be desired throughout your space. All fittings are conveniently IP44 Rated making them also suitable for bathroom use.

| 1. Stock Code                   | FE-PAULSON-F-M | 16. Overall Depth (mm)         |                          |
|---------------------------------|----------------|--------------------------------|--------------------------|
| 2. Product Type                 | Ceiling Flush  | 17. Minimum Drop (mm)          |                          |
| 4. Family                       | Paulson        | 18. Maximum Drop (mm)          |                          |
| 5. Finish                       | Chrome         | 19. Chain/extension rods       |                          |
| 6. IP Rating                    | IP44           | 20. Ceiling Pan Width/Diameter |                          |
| 7. Class                        | Class I        | 21. Net Weight (kg)            | 6.48                     |
| 8. Voltage                      | 220-240v 50hz  | 22. Gross Weight (kg)          | 7.2                      |
| 9. Max. Wattage                 | 3W LED         | 23. Back Plate Height (mm)     |                          |
| 10. Lamp Holder Type            | G9             | 24. Back Plate Width (mm)      |                          |
| 11. No. of Lamps                | 4              | 25. Base Plate Projection (mm) |                          |
| 12. Lamp Supplied               | 4 x 3W LED G9  | 26. Build Materials            | Steel, Clear Glass       |
| 13. Lumen Output                | 300Lm each     | 27. Box Dimensions             | 51 x 51 x 30cm           |
| 14. Overall Width-Diameter (mm) | 381mm          | 28. Barcode                    | 5024005325710            |
| 15. Overall Height (mm)         | 159mm          | 29. Guarantee                  | general 2 year guarantee |