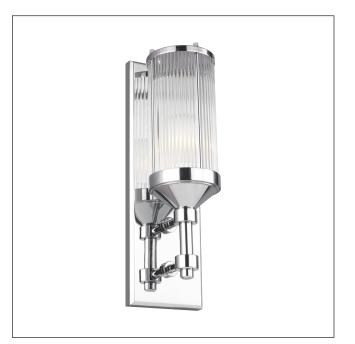

## MODEL: Paulson 1 Light Wall Light

The Paulson collection features vintage-inspired silhouettes with an updated, contemporary twist. Polished Chrome-finished components secure glass tube shades, which are created using rows of individual clear glass rods to softly diffuse the light. Paulson offers fixtures for every room in the house, should a coordinated design aesthetic be desired throughout your space. All fittings are conveniently IP44 Rated making them also suitable for bathroom use.

| 1. Stock Code                   | FE-PAULSON1   | 16. Overall Depth (mm)         | 133mm                    |
|---------------------------------|---------------|--------------------------------|--------------------------|
| 2. Product Type                 | Wall Light    | 17. Minimum Drop (mm)          |                          |
| 4. Family                       | Paulson       | 18. Maximum Drop (mm)          |                          |
| 5. Finish                       | Chrome        | 19. Chain/extension rods       |                          |
| 6. IP Rating                    | IP44          | 20. Ceiling Pan Width/Diameter |                          |
| 7. Class                        | Class I       | 21. Net Weight (kg)            | 2.61                     |
| 8. Voltage                      | 220-240v 50hz | 22. Gross Weight (kg)          | 2.9                      |
| 9. Max. Wattage                 | 3W LED        | 23. Back Plate Height (mm)     |                          |
| 10. Lamp Holder Type            | G9            | 24. Back Plate Width (mm)      |                          |
| 11. No. of Lamps                | 1             | 25. Base Plate Projection (mm) |                          |
| 12. Lamp Supplied               | 1 x 3W LED G9 | 26. Build Materials            | Steel, Clear Glass       |
| 13. Lumen Output                | 300Lm         | 27. Box Dimensions             | 22 x 24 x 48.5cm         |
| 14. Overall Width-Diameter (mm) | 121mm         | 28. Barcode                    | 5024005326014            |
| 15. Overall Height (mm)         | 381mm         | 29. Guarantee                  | general 2 year guarantee |