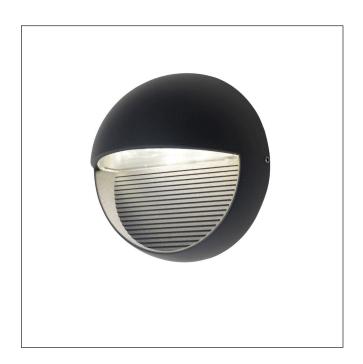

## MODEL: Freyr Round 1 Light Wall Light

These stylish yet compact LED fittings are made from die-cast aluminium and finished in a Graphite polyester powder coating, with polycarbonate lenses to protect the lamp housings. Their hooded designs make them ideal for use in dark sky locations, where there is a need to reduce light pollution, as well as provide plentiful ambient light.

| 1. Stock Code                   | FREYR-R               | 16. Overall Depth (mm)         | 90mm                                     |
|---------------------------------|-----------------------|--------------------------------|------------------------------------------|
| 2. Product Type                 | Outdoor Wall Light    | 17. Minimum Drop (mm)          |                                          |
| 4. Family                       | Freyr                 | 18. Maximum Drop (mm)          |                                          |
| 5. Finish                       | Graphite              | 19. Chain/extension rods       |                                          |
| 6. IP Rating                    | IP54                  | 20. Ceiling Pan Width/Diameter |                                          |
| 7. Class                        | Class II              | 21. Net Weight (kg)            | 0.72                                     |
| 8. Voltage                      | 220-240v 50hz         | 22. Gross Weight (kg)          | 0.8                                      |
| 9. Max. Wattage                 | 6W                    | 23. Back Plate Height (mm)     |                                          |
| 10. Lamp Holder Type            | Integrated LED        | 24. Back Plate Width (mm)      |                                          |
| 11. No. of Lamps                | 1                     | 25. Base Plate Projection (mm) |                                          |
| 12. Lamp Supplied               | 1 x 6W Integrated LED | 26. Build Materials            | Cast Aluminium                           |
| 13. Lumen Output                | 260Lm                 | 27. Box Dimensions             | 17 x 17 x 10cm                           |
| 14. Overall Width-Diameter (mm) | 165mm                 | 28. Barcode                    | 5024005374213                            |
| 15. Overall Height (mm)         | 165mm                 | 29. Guarantee                  | led module and pir sensor guar-<br>antee |