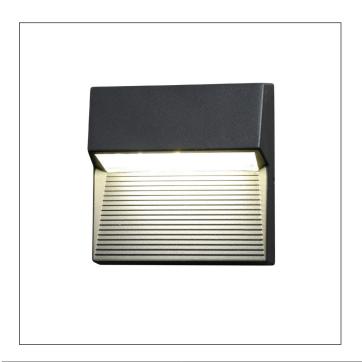

## MODEL: Freyr Square 1 Light Wall Light

These stylish yet compact LED fittings are made from die-cast aluminium and finished in a Graphite polyester powder coating, with polycarbonate lenses to protect the lamp housings. Their hooded designs make them ideal for use in dark sky locations, where there is a need to reduce light pollution, as well as provide plentiful ambient light.

| 1. Stock Code                   | FREYR-SQ              | 16. Overall Depth (mm)         | 72mm                                     |
|---------------------------------|-----------------------|--------------------------------|------------------------------------------|
| 2. Product Type                 | Outdoor Wall Light    | 17. Minimum Drop (mm)          |                                          |
| 4. Family                       | Freyr                 | 18. Maximum Drop (mm)          |                                          |
| 5. Finish                       | Graphite              | 19. Chain/extension rods       |                                          |
| 6. IP Rating                    | IP54                  | 20. Ceiling Pan Width/Diameter |                                          |
| 7. Class                        | Class II              | 21. Net Weight (kg)            | 0.81                                     |
| 8. Voltage                      | 220-240v 50hz         | 22. Gross Weight (kg)          | 0.9                                      |
| 9. Max. Wattage                 | 6W                    | 23. Back Plate Height (mm)     |                                          |
| 10. Lamp Holder Type            | Integrated LED        | 24. Back Plate Width (mm)      |                                          |
| 11. No. of Lamps                | 1                     | 25. Base Plate Projection (mm) |                                          |
| 12. Lamp Supplied               | 1 x 6W Integrated LED | 26. Build Materials            | Cast Aluminium                           |
| 13. Lumen Output                | 260Lm                 | 27. Box Dimensions             | 16 x 16 x 8cm                            |
| 14. Overall Width-Diameter (mm) | 150mm                 | 28. Barcode                    | 5024005374312                            |
| 15. Overall Height (mm)         | 150mm                 | 29. Guarantee                  | led module and pir sensor guar-<br>antee |