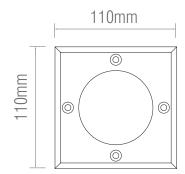

### **SPEC DATA**

Lamp Specification: Max. 50W GU10 (required)

Dimmable:

Operational Voltage: 220-240V

Operating Temp.: -20 to 40 Degree

Product Weight (KG): 0.7 Cut hole Dia: 102mm

Class: 1