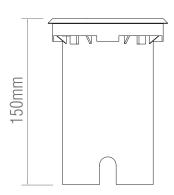

### **SPEC DATA**

Lamp Specification: Max. 50W GU10 (required)

Dimmable:

Operational Voltage: 220-240V

Operating Temp.: -20 to 40 Degree

Product Weight (KG): 0.7 Cut hole Dia: 102mm

Class: 1