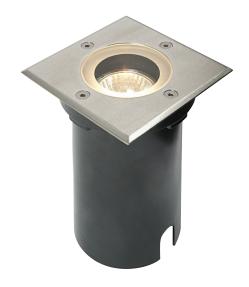

# **Pillar Square**

#### **FEATURES**

- 2 years warranty
- · Polished stainless steel & clear glass finish
- Constructed from Stainless steel (304) & glass
- These products are dual IP rated. The visible part is rated at IP65, and the cable entry is rated at IP67. These require drainage underneath them, but will cope with short periods of temporary immersion

### **SPEC DATA**

Lamp Specification: Max. 50W GU10 (required)

Dimmable:

Operational Voltage: 220-240V

Operating Temp.: -20 to 40 Degree

Product Weight (KG): 0.7 Cut hole Dia: 102mm

Class: 1